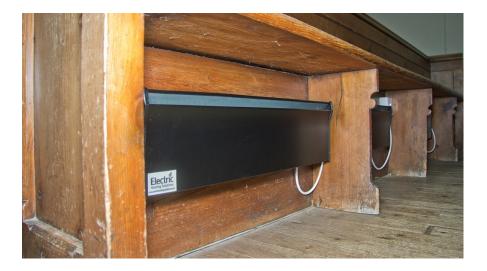

## About our new heaters

We are installing new under pew heating at St Peter's to make the church more comfortable.

The pew heaters are fixed below the pew seat and provide gentle heat to the pew's occupants. Pew heaters heat people directly rather than heating the surrounding air. This makes them very economical to run not only minimising running costs but also reducing the church's carbon footprint.